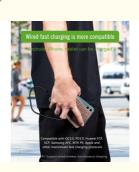

# Gently put, wireless fast charge

No need cable, **10W MAX** wireless fast charging for mobile phones, compatible with most wireless charging devices, also charged with a case

iPhone 11
2 hours 40 minutes full

Xiaomi 9

1 hour 50 minutes full

The same time brings you more power, which is about 4 times faster than ordinary power banks