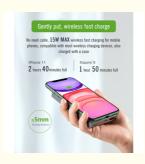

# Gently put, wireless fast charge

No need cable, **10W MAX** wireless fast charging for mobile phones, compatible with most wireless charging devices, also charged with a case

iPhone 11
2 hours 40 minutes full

Xiaomi 9

1 hour 50 minutes full

The same time brings you more power, which is about 4 times faster than ordinary power banks