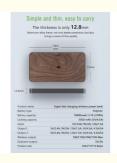

### **Product Specification**

Type: Wireless Charger
Use: MOBILE PHONE
Material: Wood+ Aluminum Base
Protection: Ovp, Over-charging
Function: Qi, QC3.0, PD
Port: 1 X USB

• Output Voltage And 9V/2A, 5V/4.5A, 12V/1.5A, 5V/2.4A

• Input Voltage And Current: 9V/2A, 5V/2A

Current:

• Maximum Output Power: 10W

• Product Name: 10000mah 10W Wooden Wireless Power

Bank

• Input: 5.0V-3A/9V-2A/12A/1.5A

• Output: 5.0V-2.4A/9V-2A/12V-1.5A/5V-4.5A

# Specification

Product Name Wireless Power Bank

Material Wooden+ Aluminum

Function charging for phone
1 x Wireless charge

Package 1 x USB Cable
1 x instruction book