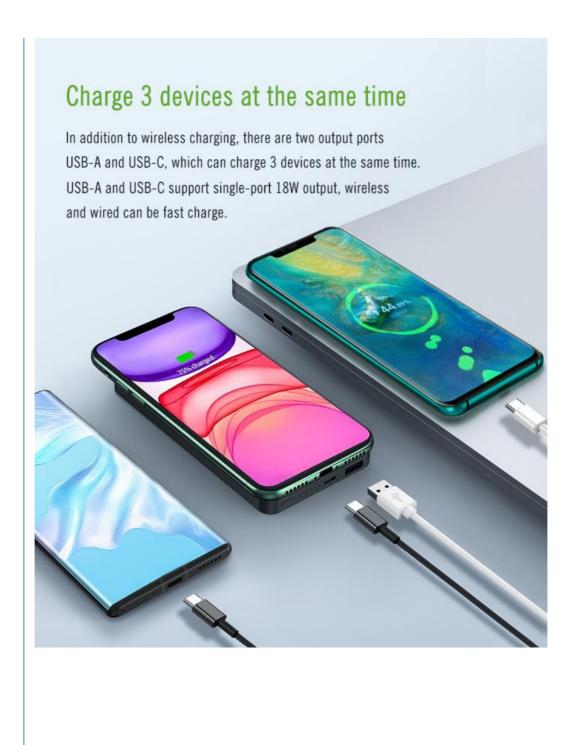

### **Product Description**

**10W Custom Design Wood Wireless Charger and Power Bank for Professional Christmas Gifts**Product Description

PS: Turn on the wireless charging mode, just tap the power button

# Gently put, wireless fast charge

No need cable, **10W MAX** wireless fast charging for mobile phones, compatible with most wireless charging devices, also charged with a case

iPhone 11
2 hours 40 minutes full

Xiaomi 9

1 hour 50 minutes full

The same time brings you more power, which is about 4 times faster than ordinary power banks