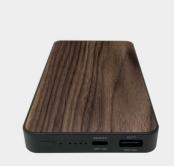

#### **Basic Information**

• Place of Origin: Guangdong, China

• Brand Name: Autige

• Certification: CE, ROHS, FCC-ID

• Minimum Order Quantity: 2PCS

• Price: \$15.00/pieces 100-1000 pieces

Packaging Details: Gift BoxDelivery Time: 7-15days

• Payment Terms: T/T, Paypal, West Union, L/C

• Supply Ability: 3000pcs per day



### **Product Specification**

Type: Wireless Charger
Use: MOBILE PHONE
Material: Wood+ Aluminum Base
Protection: Ovp, Over-charging
Function: Qi, QC3.0, PD
Port: 1 X USB

• Output Voltage And 9V/2A, 5V/4.5A, 12V/1.5A, 5V/2.4A

• Input Voltage And Current: 9V/2A, 5V/2A

Current:

• Maximum Output Power: 10W

• Product Name: 10000mah 10W Wooden Wireless Power

Bank

• Input: 5.0V-3A/9V-2A/12A/1.5A

• Output: 5.0V-2.4A/9V-2A/12V-1.5A/5V-4.5A

• Logo: Customer Logo



WALNUT

## More Images







### **Product Description**

**10W Custom Design Wood Wireless Charger and Power Bank for Professional Christmas Gifts**Product Description



PS: Turn on the wireless charging mode, just tap the power button



# Gently put, wireless fast charge

No need cable, **10W MAX** wireless fast charging for mobile phones, compatible with most wireless charging devices, also charged with a case

iPhone 11
2 hours 40 minutes full

Xiaomi 9

1 hour 50 minutes full







The same time brings you more power, which is about 4 times faster than ordinary power banks

# Super fast charge

Super fast charge up to 60% in 30 minutes

# Ordinary power bank

cannot super fast charging





Huawei Mate 20pro





# Specification

Product Name Wireless Power Bank

Material Wooden