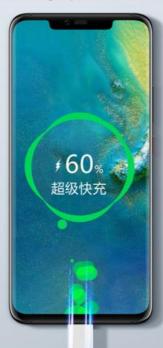

: 5.0V-3A/9V-2A/12A/1.5A

• Output: 5.0V-2.4A/9V-2A/12V-1.5A/5V-4.5A

• Logo: Customer Logo



WALNUT

## More Images







### **Product Description**

**10W Custom Design Wood Wireless Charger and Power Bank for Professional Christmas Gifts**Product Description



PS: Turn on the wireless charging mode, just tap the power button



# Gently put, wireless fast charge

No need cable, **10W MAX** wireless fast charging for mobile phones, compatible with most wireless charging devices, also charged with a case

iPhone 11
2 hours 40 minutes full

Xiaomi 9

1 hour 50 minutes full







The same time brings you more power, which is about 4 times faster than ordinary power banks

# Super fast charge

Super fast charge up to 60% in 30 minutes

# Ordinary power bank

cannot super fast charging





Huawei Mate 20pro





# Specification

Product Name Wireless Power Bank

Material Wooden+ Aluminum

Function charging for phone
1 x Wireless charge

Package 1 x USB Cable
1 x instruction book

# Packing & Delivery



# We usually use air transportation, or we can choose transportation according to your arrangement.

## Company Profile

Our company is a comprehensive high-tech enterprise specialized in designing, producing and selling creative wood and bamboo technology products, and over 10 years' experience in bamboo and wooden industry. Our factory covers an area of 3,000 square meters, has advanced equipments, computer system, CNC machines, engraving machines and cutting machines. We specialize in the production of bamboo and wooden cases for iPhones and Samsungs, Wooden speaker, W