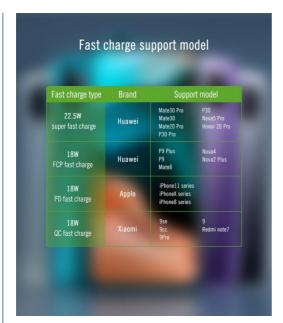

# Gently put, wireless fast charge

No need cable, **10W MAX** wireless fast charging for mobile phones, compatible with most wireless charging devices, also charged with a case

iPhone 11
2 hours 40 minutes full

Xiaomi 9

1 hour 50 minutes full

The same time brings you more power, which is about 4 times faster than ordinary power banks

# Super fast charge

Super fast charge up to 60% in 30 minutes

# Ordinary power bank

cannot super fast charging

Huawei Mate 20pro