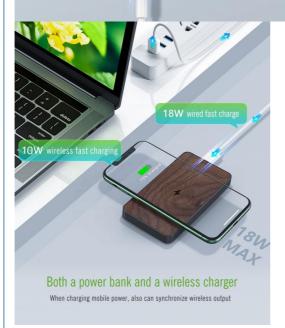

# Gently put, wireless fast charge

No need cable, **10W MAX** wireless fast charging for mobile phones, compatible with most wireless charging devices, also charged with a case

iPhone 11
2 hours 40 minutes full

Xiaomi 9

1 hour 50 minutes full

The same time brings you more power, which is about 4 times faster than ordinary power banks