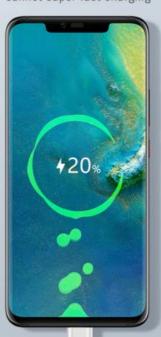

5.0V-3A/9V-2A/12A/1.5A

• Output: 5.0V-2.4A/9V-2A/12V-1.5A/5V-4.5A

• Logo: Customer Logo



WALNUT

## More Images







### **Product Description**

**10W Custom Design Wood Wireless Charger and Power Bank for Professional Christmas Gifts**Product Description



PS: Turn on the wireless charging mode, just tap the power button



# Gently put, wireless fast charge

No need cable, **10W MAX** wireless fast charging for mobile phones, compatible with most wireless charging devices, also charged with a case

iPhone 11
2 hours 40 minutes full

Xiaomi 9

1 hour 50 minutes full







The same time brings you more power, which is about 4 times faster than ordinary power banks

# Super fast charge

Super fast charge up to 60% in 30 minutes

# Ordinary power bank

cannot super fast charging





Huawei Mate 20pro





# Specification

Product Name Wireless Power Bank

Material Wooden+ Aluminum

Function charging for phone
1 x Wireless charge

Package 1 x USB Cable
1 x instruction book

# Packing & Delivery



# We usually use air transportation, or we can choose transportation according to your arrangement.

## Company Profile

Our company is a comprehensive high-tech enterprise specialized in designing, producing and selling creative wood and bamboo technology products, and over 10 years' experience in bamboo and wooden industry. Our factory covers an area of 3,000 square meters, has advanced equipments, computer system, CNC machines, engraving machines and cutting machines. We specialize in the production of bamboo and wooden cases for iPhones and Samsungs, Wooden speaker, Woo