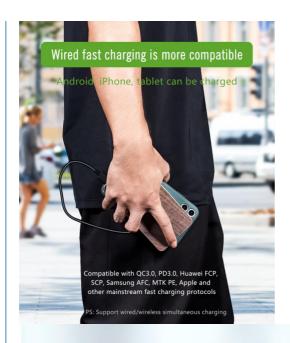

### **Product Specification**

Type: Wireless Charger
Use: MOBILE PHONE
Material: Wood+ Aluminum Base
Protection: Ovp, Over-charging
Function: Qi, QC3.0, PD
Port: 1 X USB

• Output Voltage And 9V/2A, 5V/4.5A, 12V/1.5A, 5V/2.4A

• Input Voltage And Current: 9V/2A, 5V/2A

Current:

• Maximum Output Power: 10W

• Product Name: 10000mah 10W Wooden Wireless Power

Bank

• Input: 5.0V-3A/9V-2A/12A/1.5A

• Output: 5.0V-2.4A/9V-2A/12V-1.5A/5V-4.5A