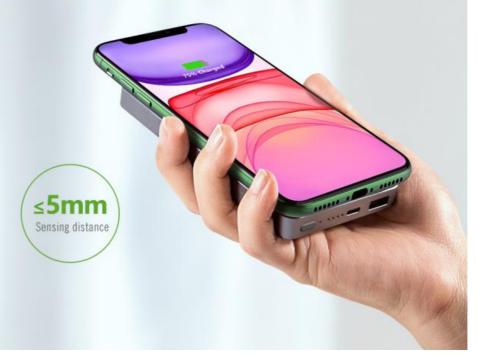

# Gently put, wireless fast charge

No need cable, **10W MAX** wireless fast charging for mobile phones, compatible with most wireless charging devices, also charged with a case

iPhone 11
2 hours 40 minutes full