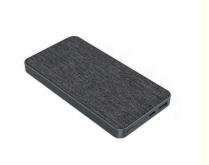

# Custom Wood Portable Wireless Power Bank 10W for Christmas Gifts

• Logo: Customer Logo

WALNUT