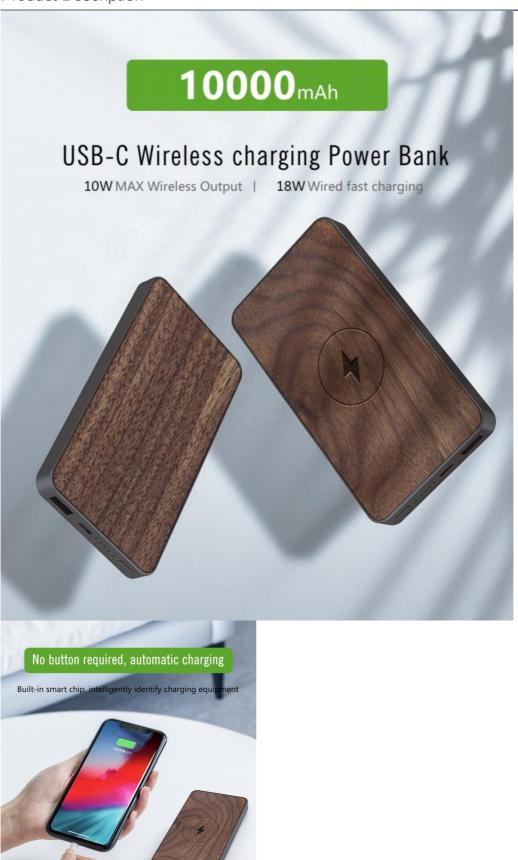

### **Product Specification**

Type: Wireless Charger
Use: MOBILE PHONE
Material: Wood+ Aluminum Base
Protection: Ovp, Over-charging
Function: Qi, QC3.0, PD
Port: 1 X USB

• Output Voltage And 9V/2A, 5V/4.5A, 12V/1.5A, 5V/2.4A

• Input Voltage And Current: 9V/2A, 5V/2A

Current:

• Maximum Output Power: 10W

• Product Name: 10000mah 10W Wooden Wireless Power

Bank

• Input: 5.0V-3A/9V-2A/12A/1.5A

• Output: 5.0V-2.4A/9V-2A/12V-1.5A/5V-4.5A

### **Product Description**

**10W Custom Design Wood Wireless Charger and Power Bank for Professional Christmas Gifts**Product Description

PS: Turn on the wireless charging mode, just tap the power button

# Gently put, wireless fast charge

No need cable, **10W MAX** wireless fast charging for mobile phones, compatible with most wireless charging devices, also charged with a case

iPhone 11
2 hours 40 minutes full